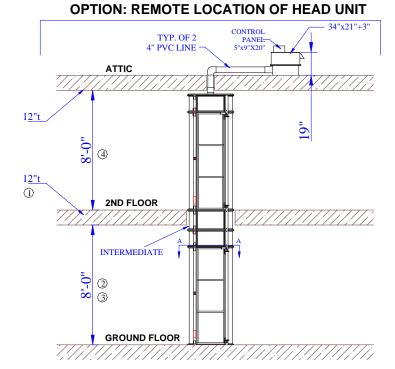

## ATTIC HEAD 12"t 2ND FLOOR INTERMEDIATE SEE DETAIL "A" GROUND FLOOR

**TYPICAL SETUP** 

## NOTE:

- (1) INTERMEDIATE CYLINDER IS CUSTOM MADE AS FLOOR THICKNESS MAY VARY FROM HOME TO HOME.
- ② INTERMEDIATE CYLINDER IS CUSTOM MADE AS ROOM HEIGHT MAY VARY FROM HOME TO HOME.
- ③ MINIMUM ALLOWABLE HEIGHT IS 7'-9"
- (4) MINIMUM ALLOWABLE HEIGHT AS SHOWN FOR THIS TYPE OF INSTALLATION
- (5) INTERNAL DIAMETER OF CABIN WITHOUT THE COLUMNS IS 32" AND THE INTERNAL CABIN HEIGHT IS 6'-5"
- 6 DOOR WIDTH IS 23 1/2"
- 7 MAX. ELEVATOR HEIGHT IS 35'