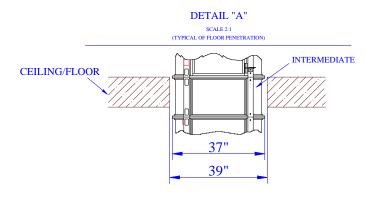

## ATTIC HEAD 12"t 2ND FLOOR INTERMEDIATE SEE DETAIL "A" GROUND FLOOR

**TYPICAL SETUP** 