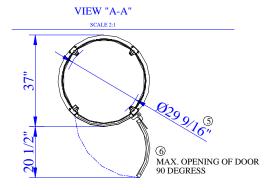

## NOTE:

- (1) INTERMEDIATE CYLINDER IS CUSTOM MADE AS FLOOR THICKNESS MAY VARY FROM HOME TO HOME.
- ② INTERMEDIATE CYLINDER IS CUSTOM MADE AS ROOM HEIGHT MAY VARY FROM HOME TO HOME.
- ③ MINIMUM ALLOWABLE HEIGHT IS 7'-9"
- (4) MINIMUM ALLOWABLE HEIGHT AS SHOWN FOR THIS TYPE OF INSTALLATION
- (5) INTERNAL DIAMETER OF CABIN WITHOUT THE COLUMNS IS 32" AND THE INTERNAL CABIN HEIGHT IS 6'-5"
- 6 DOOR WIDTH IS 23 1/2"
- 7 MAX. ELEVATOR HEIGHT IS 35'